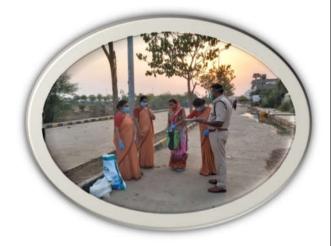

## **COVID -19 RELIEF WORK**

After hearing and seeing the Corona Virus victims from different T.V. Channels and the news, our hearts were moved with pity for people. We had the desire to help them by providing food grains. So we went to Police station to find out how to go about and they guided us and told us to get ready with the things and we will take you to the areas where the working category people are there. These are the people who came for building construction work but could not go back to their place due to lockdown. Mean while we discussed in the community and decided to give some essential things for the people. Next day the S.I. from Rakhi Police station came with us for distribution and we went in three batches in three different days to distribute essential groceries. So far we have distributed to 40 families. Here are few photos of our charitable work. And the 2<sup>nd</sup> day's list of names. 1st day and 3<sup>rd</sup> day we did not make the list.