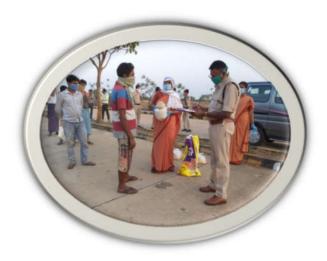

## **COVID -19 RELIEF WORK**

After hearing and seeing the Corona Virus victims from different T.V. Channels and the news, our hearts were moved with pity for people. We had the desire to help them by providing food grains. So we went to Police station to find out how to go about and they guided us and told us to get ready with the things and we will take you to the areas where the working category people are there. These are the people who came for building construction work but could not go back to their place due to lockdown. Mean while we discussed in the community and decided to give some essential things for the people. Next day the S.I. from Rakhi Police station came with us for distribution and we went in three batches in three different days to distribute essential groceries. So far we have distributed to 40 families. Here are few photos of our charitable work. And the 2<sup>nd</sup> day's list of names. 1st day and 3<sup>rd</sup> day we did not make the list.