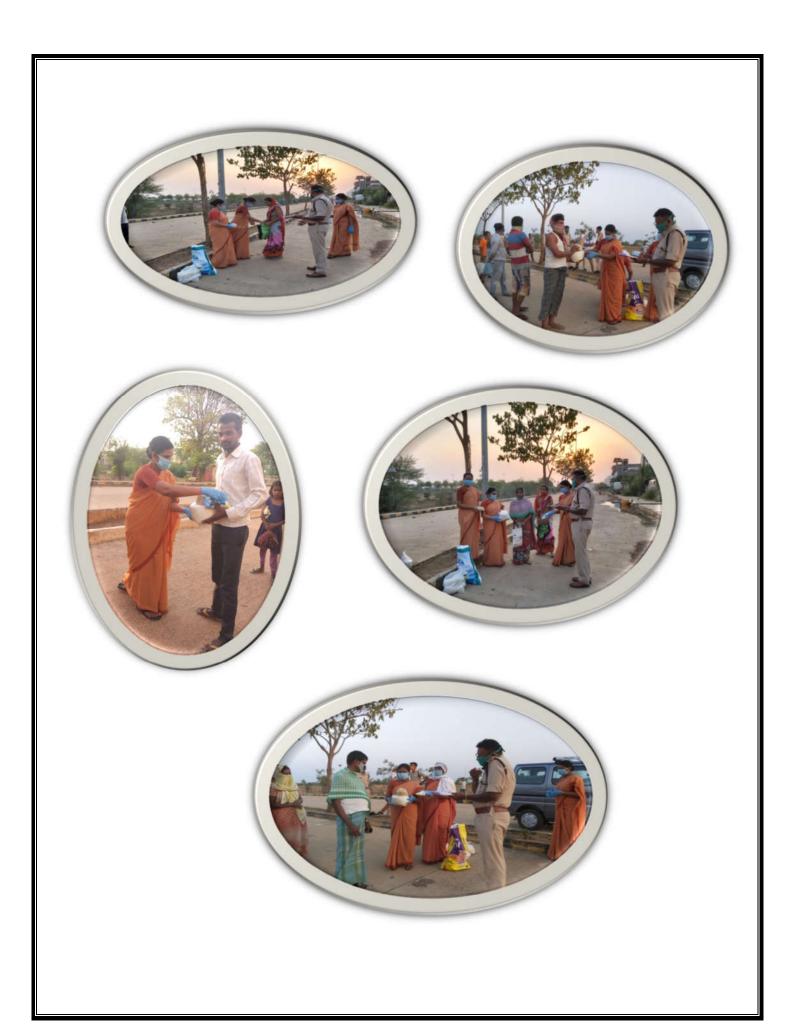

## **COVID -19 RELIEF WORK**

After hearing and seeing the Corona Virus victims from different T.V. Channels and the news, our hearts were moved with pity for people. We had the desire to help them by providing food grains. So we went to Police station to find out how to go about and they guided us and told us to get ready with the things and we will take you to the areas where the working category people are there. These are the people who came for building construction work but could not go back to their place due to lockdown. Mean while we discussed in the community and decided to give some essential things for the people. Next day the S.I. from Rakhi Police station came with us for distribution and we went in three batches in three different days to distribute essential groceries. So far we have distributed to 40 families. Here are few photos of our charitable work. And the 2<sup>nd</sup> day's list of names. 1st day and 3<sup>rd</sup> day we did not make the list.